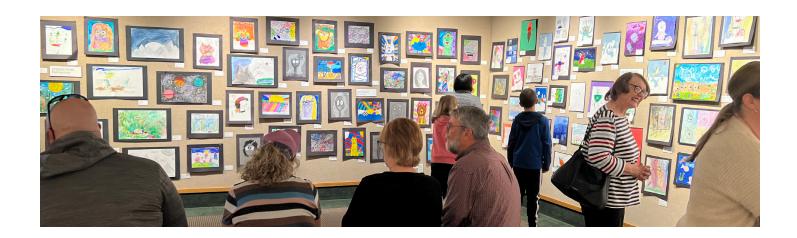

# APRIL 5 - 26, 2025 YOUNGATART

Youth Art Exhibit at The Art Museum of Eastern Idaho