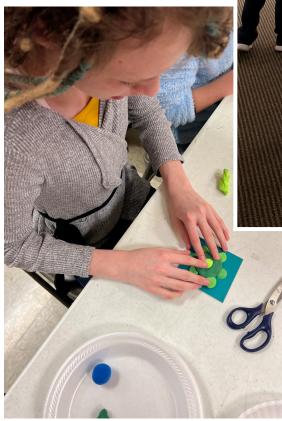

Young at ART Free Community Day, 10 AM - 2 PM

Join in the creation of a larger-than-life museum installation

**APRIL 26** Last day of Young at ART Exhibit

MAY 2 Artwork available for pickup at TAM

Hours: Tuesday - Friday, 10 AM - 5 PM and Saturday 10 AM - 4 PM