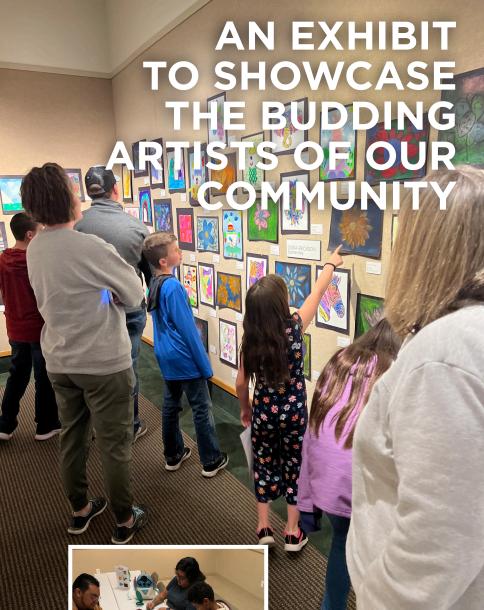

# APRIL 5 - 26, 2025 YOUNGATART

Youth Art Exhibit at The Art Museum of Eastern Idaho

Young at ART Free Community Day, 10 AM - 2 PM

Join in the creation of a larger-than-life museum installation

**APRIL 26** Last day of Young at ART Exhibit

MAY 2 Artwork available for pickup at TAM

Hours: Tuesday - Friday, 10 AM - 5 PM and Saturday 10 AM - 4 PM