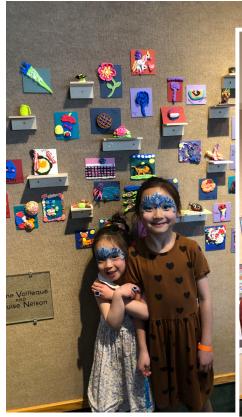

# APRIL 5 - 26, 2025 YOUNGATART

Youth Art Exhibit at The Art Museum of Eastern Idaho

### **HOW TO PARTICIPATE**

- Grades K through 9 are eligible
- Each school is invited to select **36 pieces** of outstanding original artwork to display in the *Young at ART* Exhibit
- We will accept and display only one submission per student
- Submitted artwork should not exceed 16" x 18" and should be presented with a black mat or mounted on a piece of black construction paper
- Any two-dimensional art medium is welcome
- · No glass or framed art will be accepted
- Each piece of artwork must have an exhibit label attached to the back with the student's name, grade, school, and classroom teacher
- Artwork from each school must be accompanied by the School Entry Form at the time of delivery. The completed form must include the names of participating student artists, their grade, school, and classroom teacher
- Art must be delivered to TAM between Feb 25 March 15
   Tuesday Friday, 10 AM 5 PM and Saturday 10 AM 4 PM